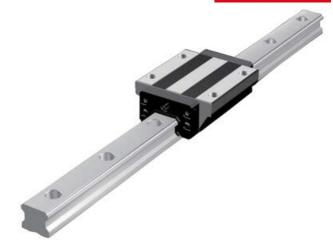

## **THK - HSR RAIL AND BLOCKS**

HSR 35LA

- Same carrying capacity in all 4 axis.
- Global standard
- Rail cut to customer specific length
- Available with corrosion resistant coating.

## PRODUCT DESCRIPTION

A global standard ball bearing contact between rail and block, where each bearing channel is positioned at a 45 ° contact angle so that the nominal loads are uniformly aligned in four directions (radial, reverse radial and lateral).