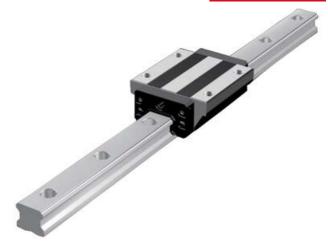

## **THK - HSR RAIL AND BLOCKS**

HSR 35AM

- Same carrying capacity in all 4 axis.
- Global standard
- Rail cut to customer specific length
- Available with corrosion resistant coating.

## PRODUCT DESCRIPTION

A global standard ball bearing contact between rail and block, where each bearing channel is positioned at a 45 ° contact angle so that the nominal loads are uniformly aligned in four directions (radial, reverse radial and lateral).