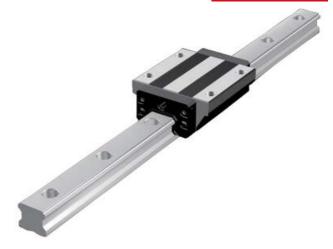

## **THK - HSR RAIL AND BLOCKS**

HSR 30LAM

- Same carrying capacity in all 4 axis.
- Global standard
- Rail cut to customer specific length
- Available with corrosion resistant coating.

## PRODUCT DESCRIPTION

A global standard ball bearing contact between rail and block, where each bearing channel is positioned at a 45 ° contact angle so that the nominal loads are uniformly aligned in four directions (radial, reverse radial and lateral).