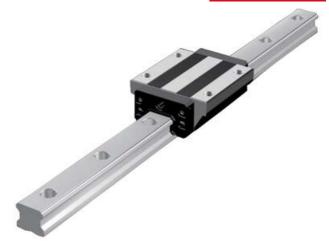

## **THK - HSR RAIL AND BLOCKS**

HSR 30LA

- Same carrying capacity in all 4 axis.
- Global standard
- Rail cut to customer specific length
- Available with corrosion resistant coating.

## PRODUCT DESCRIPTION

A global standard ball bearing contact between rail and block, where each bearing channel is positioned at a 45 ° contact angle so that the nominal loads are uniformly aligned in four directions (radial, reverse radial and lateral).