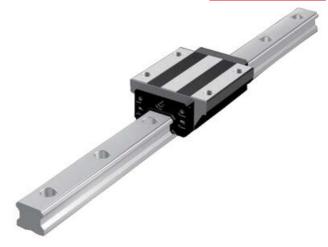

## **THK - HSR RAIL AND BLOCKS**

HSR 30AM

- Same carrying capacity in all 4 axis.
- Global standard
- Rail cut to customer specific length
- Available with corrosion resistant coating.

## PRODUCT DESCRIPTION

A global standard ball bearing contact between rail and block, where each bearing channel is positioned at a 45 ° contact angle so that the nominal loads are uniformly aligned in four directions (radial, reverse radial and lateral).