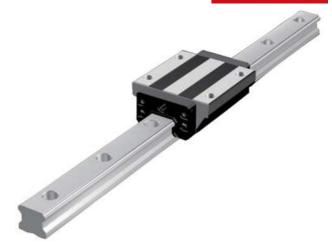

## **THK - HSR RAIL AND BLOCKS**

HSR 30A

- Same carrying capacity in all 4 axis.
- Global standard
- Rail cut to customer specific length
- Available with corrosion resistant coating.

## PRODUCT DESCRIPTION

A global standard ball bearing contact between rail and block, where each bearing channel is positioned at a 45 ° contact angle so that the nominal loads are uniformly aligned in four directions (radial, reverse radial and lateral).

We can supply as blocks and rail seperately. Rail can be cut to customer specific lengths.