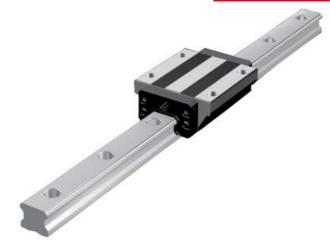

## **THK - HSR RAIL AND BLOCKS**

HSR 25AM

- Same carrying capacity in all 4 axis.
- Global standard
- Rail cut to customer specific length
- Available with corrosion resistant coating.

## PRODUCT DESCRIPTION

A global standard ball bearing contact between rail and block, where each bearing channel is positioned at a 45 ° contact angle so that the nominal loads are uniformly aligned in four directions (radial, reverse radial and lateral).

## **TECHNICAL DATA**

| Dynamic load | 27.6 kN |
|--------------|---------|
| Height       | 36 mm   |
| Length       | 83.1 mm |
| Static load  | 36.4 kN |
| Width        | 70 mm   |