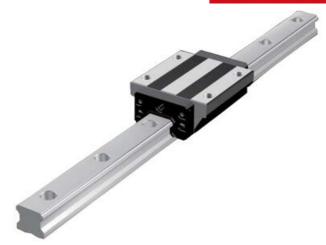

## **THK - HSR RAIL AND BLOCKS**

HSR 20LA

- Same carrying capacity in all 4 axis.
- Global standard
- Rail cut to customer specific length
- Available with corrosion resistant coating.

## PRODUCT DESCRIPTION

A global standard ball bearing contact between rail and block, where each bearing channel is positioned at a 45 ° contact angle so that the nominal loads are uniformly aligned in four directions (radial, reverse radial and lateral).

We can supply as blocks and rail seperately. Rail can be cut to customer specific lengths.

## **TECHNICAL DATA**

| Dynamic load | 23.9 kN |
|--------------|---------|
| Height       | 30 mm   |
| Length       | 90 mm   |
| Static load  | 35.8 kN |
| Width        | 63 mm   |