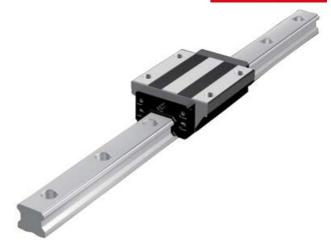

## **THK - HSR RAIL AND BLOCKS**

HSR 20AM

- Same carrying capacity in all 4 axis.
- Global standard
- Rail cut to customer specific length
- Available with corrosion resistant coating.

## PRODUCT DESCRIPTION

A global standard ball bearing contact between rail and block, where each bearing channel is positioned at a 45 ° contact angle so that the nominal loads are uniformly aligned in four directions (radial, reverse radial and lateral).