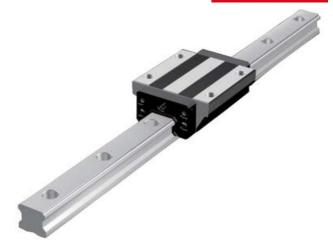

## **THK - HSR RAIL AND BLOCKS**

HSR 65YR

- Same carrying capacity in all 4 axis.
- Global standard
- Rail cut to customer specific length
- Available with corrosion resistant coating.

## PRODUCT DESCRIPTION

A global standard ball bearing contact between rail and block, where each bearing channel is positioned at a 45 ° contact angle so that the nominal loads are uniformly aligned in four directions (radial, reverse radial and lateral).