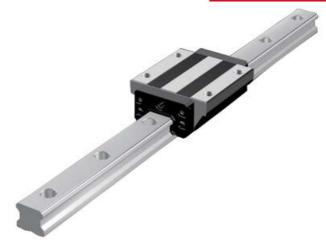

## **THK - HSR RAIL AND BLOCKS**

HSR 35YRM

- Same carrying capacity in all 4 axis.
- Global standard
- Rail cut to customer specific length
- Available with corrosion resistant coating.

## PRODUCT DESCRIPTION

A global standard ball bearing contact between rail and block, where each bearing channel is positioned at a 45 ° contact angle so that the nominal loads are uniformly aligned in four directions (radial, reverse radial and lateral).