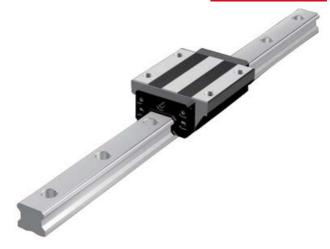

## **THK - HSR RAIL AND BLOCKS**

HSR 30YRM

- Same carrying capacity in all 4 axis.
- Global standard
- Rail cut to customer specific length
- Available with corrosion resistant coating.

## PRODUCT DESCRIPTION

A global standard ball bearing contact between rail and block, where each bearing channel is positioned at a 45 ° contact angle so that the nominal loads are uniformly aligned in four directions (radial, reverse radial and lateral).

We can supply as blocks and rail seperately. Rail can be cut to customer specific lengths.

## **TECHNICAL DATA**

| Dynamic load | 40.5 kN |
|--------------|---------|
| Height       | 45 mm   |
| Length       | 98 mm   |
| Static load  | 53.7 kN |
| Width        | 59.5 mm |