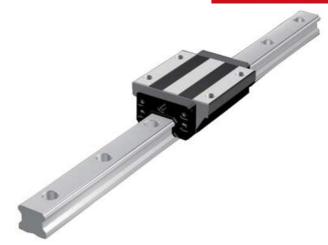

## **THK - HSR RAIL AND BLOCKS**

HSR 30YR

- Same carrying capacity in all 4 axis.
- Global standard
- Rail cut to customer specific length
- Available with corrosion resistant coating.

## PRODUCT DESCRIPTION

A global standard ball bearing contact between rail and block, where each bearing channel is positioned at a 45 ° contact angle so that the nominal loads are uniformly aligned in four directions (radial, reverse radial and lateral).

We can supply as blocks and rail seperately. Rail can be cut to customer specific lengths.