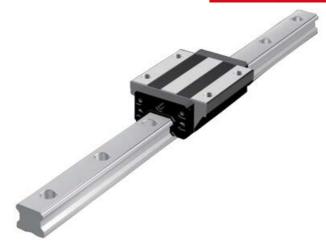

## **THK - HSR RAIL AND BLOCKS**

HSR 25YRM

- Same carrying capacity in all 4 axis.
- Global standard
- Rail cut to customer specific length
- Available with corrosion resistant coating.

## PRODUCT DESCRIPTION

A global standard ball bearing contact between rail and block, where each bearing channel is positioned at a 45 ° contact angle so that the nominal loads are uniformly aligned in four directions (radial, reverse radial and lateral).

We can supply as blocks and rail seperately. Rail can be cut to customer specific lengths.

## **TECHNICAL DATA**

| Dynamic load | 27.6 kN |
|--------------|---------|
| Height       | 40 mm   |
| Length       | 83.1 mm |
| Static load  | 36.4 kN |
| Width        | 47.5 mm |