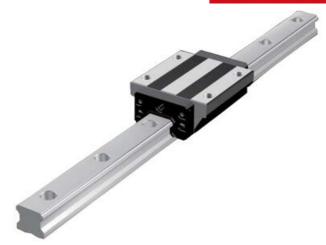

## **THK - HSR RAIL AND BLOCKS**

HSR 20YRM

- Same carrying capacity in all 4 axis.
- Global standard
- Rail cut to customer specific length
- Available with corrosion resistant coating.

## PRODUCT DESCRIPTION

A global standard ball bearing contact between rail and block, where each bearing channel is positioned at a 45 ° contact angle so that the nominal loads are uniformly aligned in four directions (radial, reverse radial and lateral).

## **TECHNICAL DATA**

| Dynamic load | 19.8 kN |
|--------------|---------|
| Height       | 30 mm   |
| Length       | 74 mm   |
| Static load  | 27.4 kN |
| Width        | 43.5 mm |