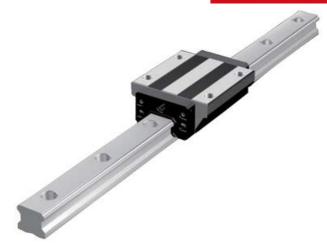

## **THK - HSR RAIL AND BLOCKS**

HSR 15YRM

- Same carrying capacity in all 4 axis.
- Global standard
- · Rail cut to customer specific length
- Available with corrosion resistant coating.

## PRODUCT DESCRIPTION

A global standard ball bearing contact between rail and block, where each bearing channel is positioned at a 45 ° contact angle so that the nominal loads are uniformly aligned in four directions (radial, reverse radial and lateral).

## **TECHNICAL DATA**

| Dynamic load | 10.9 kN |
|--------------|---------|
| Height       | 28 mm   |
| Length       | 56.6 mm |
| Static load  | 15.7 kN |
| Width        | 33.5 mm |