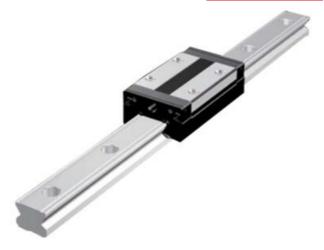

## **THK - SSR RAIL AND BLOCKS**

SSR30XWM

- High speed
- Quiet running
- · Low maintenance

## PRODUCT DESCRIPTION

THK Linear Rail range SSR is designed for fast movement and large radial loads.

The SSR features caged ball technology, which prevents the balls from coming into direct contact with one another.

The carriage types have a low-profile to allow fitment into compact designs and confined spaces.

## **TECHNICAL DATA**

| Dynamic load | 46.5 kN |
|--------------|---------|
| Height       | 42 mm   |
| Length       | 97 mm   |
| Static load  | 52.7 kN |
| Width        | 60 mm   |