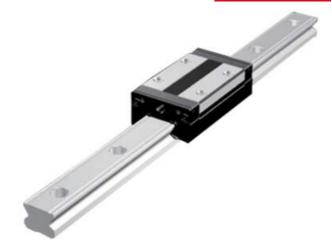

## PRODUCT DESCRIPTION

THK Linear Rail range SSR is designed for fast movement and large radial loads.

The SSR features caged ball technology, which prevents the balls from coming into direct contact with one another.

The carriage types have a low-profile to allow fitment into compact designs and confined spaces.