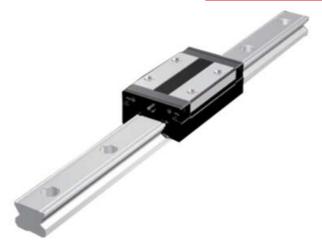

## **THK - SSR RAIL AND BLOCKS**

SSR25XVM

- High speed
- Quiet running
- · Low maintenance

## PRODUCT DESCRIPTION

THK Linear Rail range SSR is designed for fast movement and large radial loads.

The SSR features caged ball technology, which prevents the balls from coming into direct contact with one another.

The carriage types have a low-profile to allow fitment into compact designs and confined spaces.