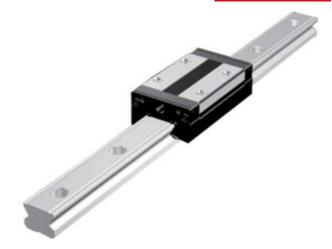

## **THK - SSR RAIL AND BLOCKS**

SSR25XV

- · High speed
- Quiet running
- · Low maintenance

## PRODUCT DESCRIPTION

THK Linear Rail range SSR is designed for fast movement and large radial loads.

The SSR features caged ball technology, which prevents the balls from coming into direct contact with one another.

The carriage types have a low-profile to allow fitment into compact designs and confined spaces.

## **TECHNICAL DATA**

| Dynamic load | 21.7 kN |
|--------------|---------|
| Height       | 33 mm   |
| Length       | 60 mm   |
| Static load  | 22.5 kN |
| Width        | 48 mm   |