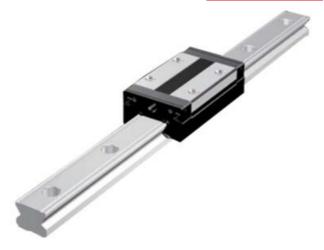

## **THK - SSR RAIL AND BLOCKS**

SSR25XTB

- High speed
- Quiet running
- · Low maintenance

## PRODUCT DESCRIPTION

THK Linear Rail range SSR is designed for fast movement and large radial loads.

The SSR features caged ball technology, which prevents the balls from coming into direct contact with one another.

The carriage types have a low-profile to allow fitment into compact designs and confined spaces.

## **TECHNICAL DATA**

| Dynamic load | 31.5 kN |
|--------------|---------|
| Height       | 33 mm   |
| Length       | 83 mm   |
| Static load  | 36.4 kN |
| Width        | 73 mm   |