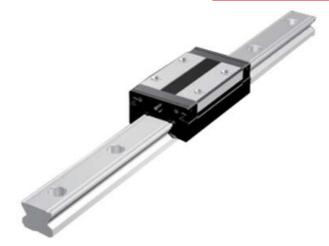

## **THK - SSR RAIL AND BLOCKS**

SSR25XWM

- · High speed
- Quiet running
- · Low maintenance

## PRODUCT DESCRIPTION

THK Linear Rail range SSR is designed for fast movement and large radial loads.

The SSR features caged ball technology, which prevents the balls from coming into direct contact with one another.

The carriage types have a low-profile to allow fitment into compact designs and confined spaces.