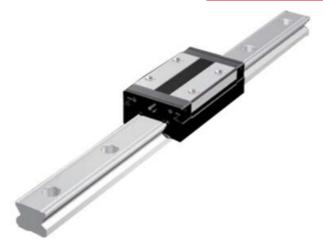

## **THK - SSR RAIL AND BLOCKS**

SSR25XW

- High speed
- Quiet running
- · Low maintenance

## PRODUCT DESCRIPTION

THK Linear Rail range SSR is designed for fast movement and large radial loads.

The SSR features caged ball technology, which prevents the balls from coming into direct contact with one another.

The carriage types have a low-profile to allow fitment into compact designs and confined spaces.

## **TECHNICAL DATA**

| Dynamic load | 31.5 kN |
|--------------|---------|
| Height       | 33 mm   |
| Length       | 83 mm   |
| Static load  | 36.4 kN |
| Width        | 48 mm   |