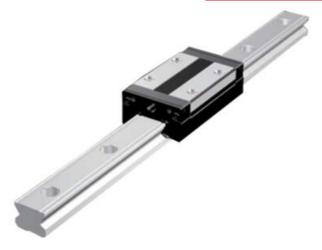

## **THK - SSR RAIL AND BLOCKS**

SSR20XVM

- High speed
- Quiet running
- · Low maintenance

## PRODUCT DESCRIPTION

THK Linear Rail range SSR is designed for fast movement and large radial loads.

The SSR features caged ball technology, which prevents the balls from coming into direct contact with one another.

The carriage types have a low-profile to allow fitment into compact designs and confined spaces.

## **TECHNICAL DATA**

| Dynamic load | 13.4 kN |
|--------------|---------|
| Height       | 28 mm   |
| Length       | 47.7 mm |
| Static load  | 14.4 kN |
| Width        | 42 mm   |