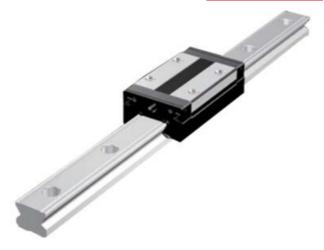

## **THK - SSR RAIL AND BLOCKS**

SSR20XV

- High speed
- Quiet running
- · Low maintenance

## PRODUCT DESCRIPTION

THK Linear Rail range SSR is designed for fast movement and large radial loads.

The SSR features caged ball technology, which prevents the balls from coming into direct contact with one another.

The carriage types have a low-profile to allow fitment into compact designs and confined spaces.

## **TECHNICAL DATA**

| Dynamic load | 13.4 kN |
|--------------|---------|
| Height       | 28 mm   |
| Length       | 47.7 mm |
| Static load  | 14.4 kN |
| Width        | 42 mm   |