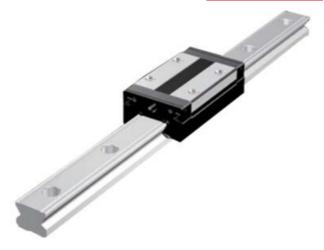

## **THK - SSR RAIL AND BLOCKS**

SSR20XW

- High speed
- Quiet running
- · Low maintenance

## PRODUCT DESCRIPTION

THK Linear Rail range SSR is designed for fast movement and large radial loads.

The SSR features caged ball technology, which prevents the balls from coming into direct contact with one another.

The carriage types have a low-profile to allow fitment into compact designs and confined spaces.

## **TECHNICAL DATA**

| Dynamic load | 19.6 kN |
|--------------|---------|
| Height       | 28 mm   |
| Length       | 66.5 mm |
| Static load  | 23.4 kN |
| Width        | 42 mm   |