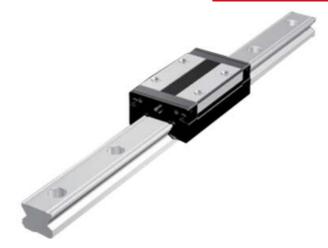

## **THK - SSR RAIL AND BLOCKS**

SSR15XVM

- · High speed
- Quiet running
- · Low maintenance

## PRODUCT DESCRIPTION

THK Linear Rail range SSR is designed for fast movement and large radial loads.

The SSR features caged ball technology, which prevents the balls from coming into direct contact with one another.

The carriage types have a low-profile to allow fitment into compact designs and confined spaces.

## **TECHNICAL DATA**

| Dynamic load | 9.1 kN  |
|--------------|---------|
| Height       | 24 mm   |
| Length       | 40.3 mm |
| Static load  | 9.7 kN  |
| Width        | 34 mm   |