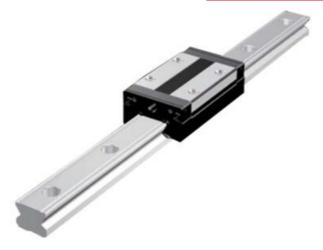

## **THK - SSR RAIL AND BLOCKS**

SSR15XV

- High speed
- Quiet running
- · Low maintenance

## PRODUCT DESCRIPTION

THK Linear Rail range SSR is designed for fast movement and large radial loads.

The SSR features caged ball technology, which prevents the balls from coming into direct contact with one another.

The carriage types have a low-profile to allow fitment into compact designs and confined spaces.

## **TECHNICAL DATA**

| Dynamic load | 9.1 kN  |
|--------------|---------|
| Height       | 24 mm   |
| Length       | 40.3 mm |
| Static load  | 9.7 kN  |
| Width        | 34 mm   |