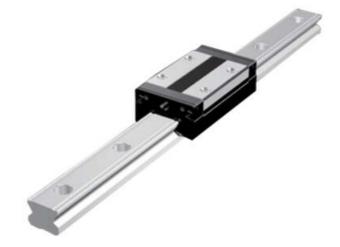

## **THK - SSR RAIL AND BLOCKS**

SSR15XTB

- · High speed
- Quiet running
- · Low maintenance

## PRODUCT DESCRIPTION

THK Linear Rail range SSR is designed for fast movement and large radial loads.

The SSR features caged ball technology, which prevents the balls from coming into direct contact with one another.

The carriage types have a low-profile to allow fitment into compact designs and confined spaces.