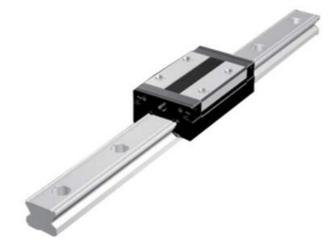

## **THK - SSR RAIL AND BLOCKS**

SSR15XWM

- · High speed
- Quiet running
- · Low maintenance

## PRODUCT DESCRIPTION

THK Linear Rail range SSR is designed for fast movement and large radial loads.

The SSR features caged ball technology, which prevents the balls from coming into direct contact with one another.

The carriage types have a low-profile to allow fitment into compact designs and confined spaces.