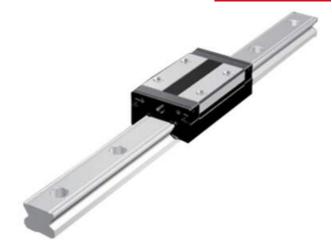

## PRODUCT DESCRIPTION

THK Linear Rail range SSR is designed for fast movement and large radial loads.

The SSR features caged ball technology, which prevents the balls from coming into direct contact with one another.

The carriage types have a low-profile to allow fitment into compact designs and confined spaces.

## **TECHNICAL DATA**

| Dynamic load | 14.7 kN |
|--------------|---------|
| Height       | 24 mm   |
| Length       | 56.9 mm |
| Static load  | 16.5 kN |
| Width        | 34 mm   |