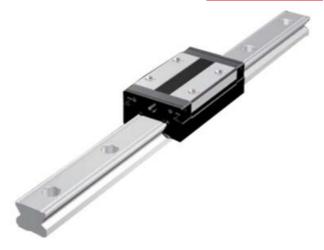

## **THK - SSR RAIL AND BLOCKS**

SSR15XW

- High speed
- Quiet running
- · Low maintenance

## PRODUCT DESCRIPTION

THK Linear Rail range SSR is designed for fast movement and large radial loads.

The SSR features caged ball technology, which prevents the balls from coming into direct contact with one another.

The carriage types have a low-profile to allow fitment into compact designs and confined spaces.

## **TECHNICAL DATA**

| Dynamic load | 14,7 kN |
|--------------|---------|
| Height       | 24 mm   |
| Length       | 56,9 mm |
| Static load  | 16,5 kN |
| Width        | 34 mm   |