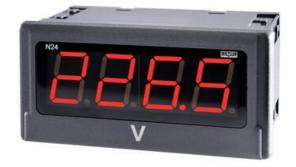

## N24

Universal input digital panel meter for measurement of d.c. voltage or d.c. current, temperature from Pt100 sensors and J, K thermocouples, a.c. voltage and a.c. current.

N24Z210400E0 DIGITAL METER 250VAC 230V 'V'

LUMEL

- Universal input (Programmable)
- Wide voltage, AC/DC control
- 4 Digit LED display