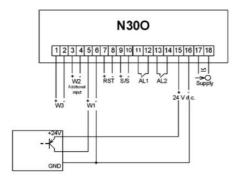

## **TECHNICAL DATA**

;

| Additional functions | Conversion of any measured value into current or voltage analog signal.<br>Storage of minimal and maximal values for all measured quantites. 21-point<br>rescaling for the measured value (does not apply to N30P and N27P).<br>Password protection. Programmable current and voltage transformer ratio<br>(applies to N27P and N30P). |
|----------------------|----------------------------------------------------------------------------------------------------------------------------------------------------------------------------------------------------------------------------------------------------------------------------------------------------------------------------------------|
| Digital interface    | RS-485 Modbus Slave - Option                                                                                                                                                                                                                                                                                                           |
| Dimensions           | 96 x 48 x 93 mm                                                                                                                                                                                                                                                                                                                        |