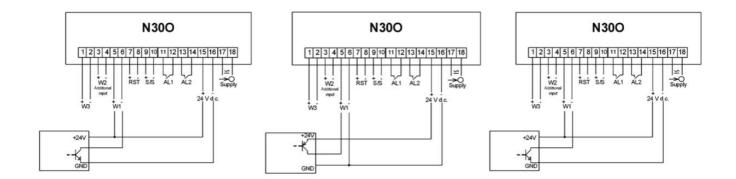

## **TECHNICAL DATA**

;

| Additional functions | Conversion of any measured value into current or voltage analog signal.<br>Storage of minimal and maximal values for all measured quantites. 21-point<br>rescaling for the measured value (does not apply to N30P and N27P).<br>Password protection. Programmable current and voltage transformer ratio<br>(applies to N27P and N30P). |
|----------------------|----------------------------------------------------------------------------------------------------------------------------------------------------------------------------------------------------------------------------------------------------------------------------------------------------------------------------------------|
| Digital interface    | RS-485 Modbus Slave - Option                                                                                                                                                                                                                                                                                                           |
| Dimensions           | 96 x 48 x 93 mm                                                                                                                                                                                                                                                                                                                        |