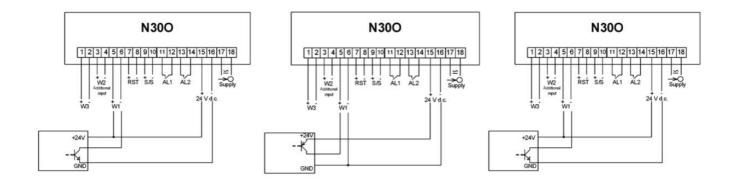

## **TECHNICAL DATA**

;

| Additional functions | Conversion of any measured value into current or voltage analog signal.<br>Storage of minimal and maximal values for all measured quantites. 21-point<br>rescaling for the measured value (does not apply to N30P and N27P).<br>Password protection. Programmable current and voltage transformer ratio<br>(applies to N27P and N30P). |
|----------------------|----------------------------------------------------------------------------------------------------------------------------------------------------------------------------------------------------------------------------------------------------------------------------------------------------------------------------------------|
| Digital interface    | RS-485 Modbus Slave - Option                                                                                                                                                                                                                                                                                                           |
| Dimensions           | 96 x 48 x 93 mm                                                                                                                                                                                                                                                                                                                        |

| Display                     | Yes                                                                    |
|-----------------------------|------------------------------------------------------------------------|
| Input type                  | pulses, frequency, rotational speed, period, worktime counter, encoder |
| IP class                    | IP65                                                                   |
| Mounting                    | Panel mount                                                            |
| Number of digits            | 5                                                                      |
| Number of rows              | 1                                                                      |
| Outputs                     | 2 relays (NO)                                                          |
| Supply voltage              | 20-40V ac/dc                                                           |
| Temperature operational max | 55 °C                                                                  |
| Weight                      | 0.2 kg                                                                 |