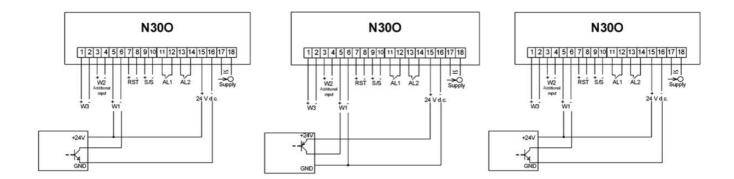

## **TECHNICAL DATA**

;

| Additional functions | Conversion of any measured value into current or voltage analog signal.<br>Storage of minimal and maximal values for all measured quantites. 21-point<br>rescaling for the measured value (does not apply to N30P and N27P).<br>Password protection. Programmable current and voltage transformer ratio<br>(applies to N27P and N30P). |
|----------------------|----------------------------------------------------------------------------------------------------------------------------------------------------------------------------------------------------------------------------------------------------------------------------------------------------------------------------------------|
| Digital interface    | RS-485 Modbus Slave - Option                                                                                                                                                                                                                                                                                                           |
| Dimensions           | 96 x 48 x 93 mm                                                                                                                                                                                                                                                                                                                        |