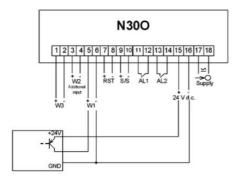

## **TECHNICAL DATA**

;

| Additional functions | Conversion of any measured value into current or voltage analog signal.<br>Storage of minimal and maximal values for all measured quantites. 21-point<br>rescaling for the measured value (does not apply to N30P and N27P).<br>Password protection. Programmable current and voltage transformer ratio<br>(applies to N27P and N30P). |
|----------------------|----------------------------------------------------------------------------------------------------------------------------------------------------------------------------------------------------------------------------------------------------------------------------------------------------------------------------------------|
| Digital interface    | RS-485 Modbus Slave - Option                                                                                                                                                                                                                                                                                                           |
| Dimensions           | 96 x 48 x 93 mm                                                                                                                                                                                                                                                                                                                        |