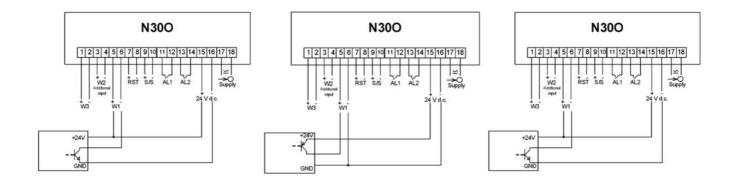

## **TECHNICAL DATA**

;

| Additional functions | Conversion of any measured value into current or voltage analog signal.<br>Storage of minimal and maximal values for all measured quantites. 21-point<br>rescaling for the measured value (does not apply to N30P and N27P).<br>Password protection. Programmable current and voltage transformer ratio<br>(applies to N27P and N30P). |
|----------------------|----------------------------------------------------------------------------------------------------------------------------------------------------------------------------------------------------------------------------------------------------------------------------------------------------------------------------------------|
| Digital interface    | RS-485 Modbus Slave - Option                                                                                                                                                                                                                                                                                                           |
| Dimensions           | 96 x 48 x 93 mm                                                                                                                                                                                                                                                                                                                        |