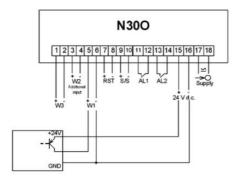

## **TECHNICAL DATA**

;

| Additional functions | Conversion of any measured value into current or voltage analog signal.<br>Storage of minimal and maximal values for all measured quantites. 21-point<br>rescaling for the measured value (does not apply to N30P and N27P).<br>Password protection. Programmable current and voltage transformer ratio<br>(applies to N27P and N30P). |
|----------------------|----------------------------------------------------------------------------------------------------------------------------------------------------------------------------------------------------------------------------------------------------------------------------------------------------------------------------------------|
| Digital interface    | RS-485 Modbus Slave - Option                                                                                                                                                                                                                                                                                                           |
| Dimensions           | 96 x 48 x 93 mm                                                                                                                                                                                                                                                                                                                        |