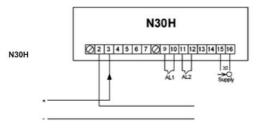

### **N30H**

High voltage DC digital panel meter for measurement of d.c. current and d.c. voltage up to 5 A and 600 V.

N30H21XX Panel Meter, 2 x OC Outputs, RS-485, 1A Ouput 20-60V dc

- DC current and voltage upto 600V
- Wide voltage, AC/DC control
- 5 Digit, 3 colour programmable display

| Display                     | Yes                                  |
|-----------------------------|--------------------------------------|
| Input type                  | d.c. current 6 A, d.c. voltage 600 V |
| IP class                    | IP65                                 |
| Mounting                    | Panel mount                          |
| Number of digits            | 5                                    |
| Number of rows              | 1                                    |
| Outputs                     | analog, RS485, 2 relays              |
| Supply voltage              | 20-40V ac/dc                         |
| Temperature operational max | 55 °C                                |
| Weight                      | 0.2 kg                               |