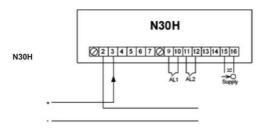

### **N30H**

High voltage DC digital panel meter for measurement of d.c. current and d.c. voltage up to 5 A and 600 V.

N30H21XX Panel Meter, 2 x OC Outputs, RS-485, 1A Ouput 20-60V dc

- DC current and voltage upto 600V
- Wide voltage, AC/DC control
- 5 Digit, 3 colour programmable display