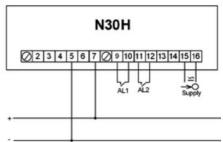

### **N30H**

High voltage DC digital panel meter for measurement of d.c. current and d.c. voltage up to 5 A and 600 V.

N30H21XX Panel Meter, 2 x OC Outputs, RS-485, 1A Ouput 20-60V dc

- DC current and voltage upto 600V
- Wide voltage, AC/DC control
- 5 Digit, 3 colour programmable display