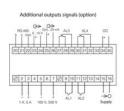

# Part number key

| Digital panel meter                            | N30H - | X | X  | XX | XX | X |
|------------------------------------------------|--------|---|----|----|----|---|
| Supply voltage:                                |        |   |    |    |    |   |
| 85253 V a.c./d.c.                              |        | 1 |    |    |    |   |
| 2040 V a.c./d.c.                               |        | 2 | 60 |    |    |   |
| Additional outputs:                            |        |   |    |    |    |   |
| lack                                           |        |   | 0  |    |    |   |
| RS-485, analog outputs                         |        |   | 1  |    |    |   |
| RS-485, analog outputs                         |        |   |    |    |    |   |
| swiched-over relay outputs AL3, AL4            |        |   | 2  |    |    |   |
| Unit:                                          |        |   |    |    |    |   |
| code number of the unit acc. table 2           |        |   |    | XX |    |   |
| Kind of execution:                             |        |   |    |    |    |   |
| standard                                       |        |   |    |    | 00 |   |
| custom-made                                    |        |   |    |    | XX |   |
| Acceptance tests:                              |        |   |    |    |    |   |
| without extra additional requirements          |        |   |    |    |    | 8 |
| with an extra quality inspection certification | ate    |   |    |    |    | 7 |
| acc. to customer's agreement                   |        |   |    |    |    | X |