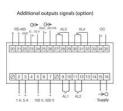

# Part number key

| Digital panel meter                            | N30H - | X | X  | XX | XX | X |
|------------------------------------------------|--------|---|----|----|----|---|
| Supply voltage:                                |        |   |    |    |    |   |
| 85253 V a.c./d.c.                              |        | 1 |    |    |    |   |
| 2040 V a.c./d.c.                               |        | 2 | 60 |    |    |   |
| Additional outputs:                            |        |   |    |    |    |   |
| lack                                           |        |   | 0  |    |    |   |
| RS-485, analog outputs                         |        |   | 1  |    |    |   |
| RS-485, analog outputs                         |        |   |    |    |    |   |
| swiched-over relay outputs AL3, AL4            |        |   | 2  |    |    |   |
| Unit:                                          |        |   |    |    |    |   |
| code number of the unit acc. table 2           |        |   |    | XX |    |   |
| Kind of execution:                             |        |   |    |    |    |   |
| standard                                       |        |   |    |    | 00 |   |
| custom-made                                    |        |   |    |    | XX |   |
| Acceptance tests:                              |        |   |    |    |    |   |
| without extra additional requirements          |        |   |    |    |    | 8 |
| with an extra quality inspection certification | ate    |   |    |    |    | 7 |
| acc. to customer's agreement                   |        |   |    |    |    | X |