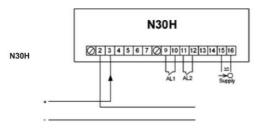

# Part number key

| Digital panel meter                            | N30H - | X | X  | XX | XX | X |
|------------------------------------------------|--------|---|----|----|----|---|
| Supply voltage:                                |        |   |    |    |    |   |
| 85253 V a.c./d.c.                              |        | 1 |    |    |    |   |
| 2040 V a.c./d.c.                               |        | 2 | 60 |    |    |   |
| Additional outputs:                            |        |   |    |    |    |   |
| lack                                           |        |   | 0  |    |    |   |
| RS-485, analog outputs                         |        |   | 1  |    |    |   |
| RS-485, analog outputs                         |        |   |    |    |    |   |
| swiched-over relay outputs AL3, AL4            |        |   | 2  |    |    |   |
| Unit:                                          |        |   |    |    |    |   |
| code number of the unit acc. table 2           |        |   |    | XX |    |   |
| Kind of execution:                             |        |   |    |    |    |   |
| standard                                       |        |   |    |    | 00 |   |
| custom-made                                    |        |   |    |    | XX |   |
| Acceptance tests:                              |        |   |    |    |    |   |
| without extra additional requirements          |        |   |    |    |    | 8 |
| with an extra quality inspection certification | ate    |   |    |    |    | 7 |
| acc. to customer's agreement                   |        |   |    |    |    | X |