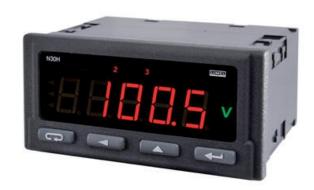

### **N30H**

High voltage DC digital panel meter for measurement of d.c. current and d.c. voltage up to 5 A and 600 V.

N30H10XX Panel Meter, 2x OC Outputs, 85-253V ac

- DC current and voltage upto 600V
- Wide voltage, AC/DC control
- 5 Digit, 3 colour programmable display