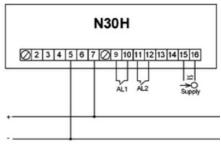

## **TECHNICAL DATA**

| Additional functions | Conversion of any measured value into current or voltage analog signal. Storage of minimal and maximal values for all measured quantites. 21-point rescaling for the measured value (does not apply to N30P and N27P). Password protection. Programmable current and voltage transformer ratio (applies to N27P and N30P). |
|----------------------|----------------------------------------------------------------------------------------------------------------------------------------------------------------------------------------------------------------------------------------------------------------------------------------------------------------------------|
| Digital interface    | RS-485 Modbus Slave - Option                                                                                                                                                                                                                                                                                               |
| Dimensions           | 96 x 48 x 93 mm                                                                                                                                                                                                                                                                                                            |

| Display                     | Yes                                  |
|-----------------------------|--------------------------------------|
| Input type                  | d.c. current 6 A, d.c. voltage 600 V |
| IP class                    | IP65                                 |
| Mounting                    | Panel mount                          |
| Number of digits            | 5                                    |
| Number of rows              | 1                                    |
| Outputs                     | 2 relays (NO)                        |
| Supply voltage              | 85-253V ac/dc                        |
| Temperature operational max | 55 °C                                |
| Weight                      | 0.2 kg                               |