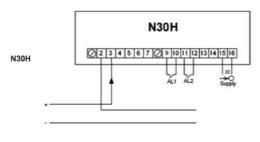

## **TECHNICAL DATA**

| Additional functions | Conversion of any measured value into current or voltage analog signal. Storage of minimal and maximal values for all measured quantites. 21-point rescaling for the measured value (does not apply to N30P and N27P). Password protection. Programmable current and voltage transformer ratio (applies to N27P and N30P). |
|----------------------|----------------------------------------------------------------------------------------------------------------------------------------------------------------------------------------------------------------------------------------------------------------------------------------------------------------------------|
| Digital interface    | RS-485 Modbus Slave - Option                                                                                                                                                                                                                                                                                               |
| Dimensions           | 96 x 48 x 93 mm                                                                                                                                                                                                                                                                                                            |

| Display                     | Yes                                  |
|-----------------------------|--------------------------------------|
| Input type                  | d.c. current 6 A, d.c. voltage 600 V |
| IP class                    | IP65                                 |
| Mounting                    | Panel mount                          |
| Number of digits            | 5                                    |
| Number of rows              | 1                                    |
| Outputs                     | 2 relays (NO)                        |
| Supply voltage              | 85-253V ac/dc                        |
| Temperature operational max | 55 °C                                |
| Weight                      | 0.2 kg                               |