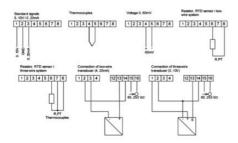

# Part number key

| Digital panel meter                        | N30U - | Х | Х | XX | XX | X |
|--------------------------------------------|--------|---|---|----|----|---|
| Supply voltage:                            | 10     |   |   |    |    |   |
| 85253 V a.c./d.c.                          |        | 1 |   |    |    |   |
| 2040 V a.c./d.c.                           |        | 2 |   |    |    |   |
| Additional outputs:                        |        |   |   |    |    |   |
| lack                                       |        |   | 0 |    |    |   |
| RS-485, analog outputs                     |        |   | 1 |    |    |   |
| RS-485, analog outputs                     |        |   |   |    |    |   |
| swiched-over relay outputs AL3, AL4        |        |   | 2 |    |    |   |
| Unit:                                      |        |   |   |    |    |   |
| code number of the unit acc. table 2       |        |   |   | XX |    |   |
| Kind of execution:                         |        |   |   |    |    |   |
| standard                                   |        |   |   |    | 00 |   |
| custom-made                                |        |   |   |    | XX |   |
| Acceptance tests:                          |        |   |   |    |    |   |
| without extra additional requirements      |        |   |   |    |    | 8 |
| with an extra quality inspection certifica | te     |   |   |    |    | 7 |
| acc. to customer's agreement               |        |   |   |    |    | X |

## **TECHNICAL DATA**

| Additional functions | Conversion of any measured value into current or voltage analog signal. Storage of minimal and maximal values for all measured quantites. 21-point rescaling for the measured value (does not apply to N30P and N27P). Password protection. Programmable current and voltage transformer ratio (applies to N27P and N30P). |
|----------------------|----------------------------------------------------------------------------------------------------------------------------------------------------------------------------------------------------------------------------------------------------------------------------------------------------------------------------|
| Digital interface    | RS-485 Modbus Slave - Option                                                                                                                                                                                                                                                                                               |
| Dimensions           | 96 x 48 x 93 mm                                                                                                                                                                                                                                                                                                            |

| Display                     | Yes                                          |
|-----------------------------|----------------------------------------------|
| Input type                  | temperature, resistance and standard signals |
| IP class                    | IP65                                         |
| Mounting                    | Panel mount                                  |
| Number of digits            | 5                                            |
| Number of rows              | 1                                            |
| Outputs                     | analog,RS485, 4 relays                       |
| Supply voltage              | 20-40V ac/dc                                 |
| Temperature operational max | 55 °C                                        |
| Weight                      | 0.2 kg                                       |