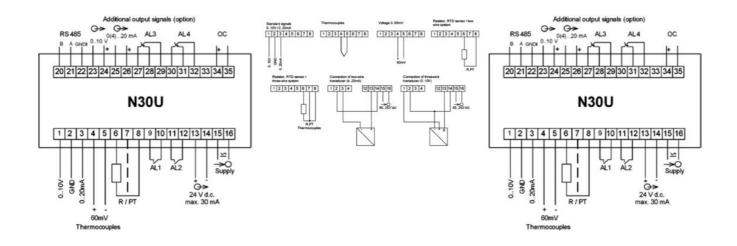

# Part number key

| Digital panel meter                        | N30U - | Х | Х | XX | XX | X |
|--------------------------------------------|--------|---|---|----|----|---|
| Supply voltage:                            | 10     |   |   |    |    |   |
| 85253 V a.c./d.c.                          |        | 1 |   |    |    |   |
| 2040 V a.c./d.c.                           |        | 2 |   |    |    |   |
| Additional outputs:                        |        |   |   |    |    |   |
| lack                                       |        |   | 0 |    |    |   |
| RS-485, analog outputs                     |        |   | 1 |    |    |   |
| RS-485, analog outputs                     |        |   |   |    |    |   |
| swiched-over relay outputs AL3, AL4        |        |   | 2 |    |    |   |
| Unit:                                      |        |   |   |    |    |   |
| code number of the unit acc. table 2       |        |   |   | XX |    |   |
| Kind of execution:                         |        |   |   |    |    |   |
| standard                                   |        |   |   |    | 00 |   |
| custom-made                                |        |   |   |    | XX |   |
| Acceptance tests:                          |        |   |   |    |    |   |
| without extra additional requirements      |        |   |   |    |    | 8 |
| with an extra quality inspection certifica | te     |   |   |    |    | 7 |
| acc. to customer's agreement               |        |   |   |    |    | X |

## **TECHNICAL DATA**

| Additional functions | Conversion of any measured value into current or voltage analog signal. Storage of minimal and maximal values for all measured quantites. 21-point rescaling for the measured value (does not apply to N30P and N27P). Password protection. Programmable current and voltage transformer ratio (applies to N27P and N30P). |
|----------------------|----------------------------------------------------------------------------------------------------------------------------------------------------------------------------------------------------------------------------------------------------------------------------------------------------------------------------|
| Digital interface    | RS-485 Modbus Slave - Option                                                                                                                                                                                                                                                                                               |
| Dimensions           | 96 x 48 x 93 mm                                                                                                                                                                                                                                                                                                            |

| Display                     | Yes                                          |
|-----------------------------|----------------------------------------------|
| Input type                  | temperature, resistance and standard signals |
| IP class                    | IP65                                         |
| Mounting                    | Panel mount                                  |
| Number of digits            | 5                                            |
| Number of rows              | 1                                            |
| Outputs                     | analog,RS485, 4 relays                       |
| Supply voltage              | 20-40V ac/dc                                 |
| Temperature operational max | 55 °C                                        |
| Weight                      | 0.2 kg                                       |