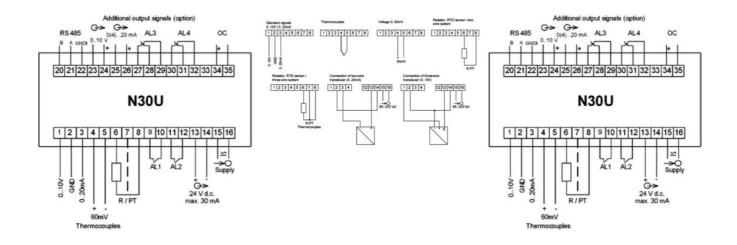

# Part number key

| Digital panel meter                        | N30U - | X | Х | XX | XX | X |
|--------------------------------------------|--------|---|---|----|----|---|
| Supply voltage:                            |        |   |   |    |    |   |
| 85253 V a.c./d.c.                          |        | 1 |   |    |    |   |
| 2040 V a.c./d.c.                           |        | 2 |   |    |    |   |
| Additional outputs:                        |        |   |   |    |    |   |
| lack                                       |        |   | 0 |    |    |   |
| RS-485, analog outputs 1                   |        |   |   |    |    |   |
| RS-485, analog outputs                     |        |   |   |    |    |   |
| swiched-over relay outputs AL3, AL4        |        |   | 2 |    |    |   |
| Unit:                                      |        |   |   |    |    |   |
| code number of the unit acc. table 2       |        |   |   | XX |    |   |
| Kind of execution:                         |        |   |   |    |    |   |
| standard                                   |        |   |   | 00 |    |   |
| custom-made                                |        |   |   |    | XX |   |
| Acceptance tests:                          |        |   |   |    |    |   |
| without extra additional requirements      |        |   |   |    |    | 8 |
| with an extra quality inspection certifica | ite    |   |   |    |    | 7 |
| acc. to customer's agreement               |        |   |   |    |    | X |

## **TECHNICAL DATA**

| Additional functions | Conversion of any measured value into current or voltage analog signal. Storage of minimal and maximal values for all measured quantites. 21-point rescaling for the measured value (does not apply to N30P and N27P). Password protection. Programmable current and voltage transformer ratio (applies to N27P and N30P). |
|----------------------|----------------------------------------------------------------------------------------------------------------------------------------------------------------------------------------------------------------------------------------------------------------------------------------------------------------------------|
| Digital interface    | RS-485 Modbus Slave - Option                                                                                                                                                                                                                                                                                               |
| Dimensions           | 96 x 48 x 93 mm                                                                                                                                                                                                                                                                                                            |