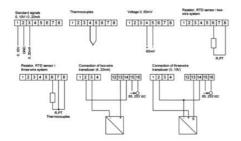

# Part number key

| Digital panel meter                        | N30U - | X | Х | XX | XX | X |
|--------------------------------------------|--------|---|---|----|----|---|
| Supply voltage:                            |        |   |   |    |    |   |
| 85253 V a.c./d.c.                          |        | 1 |   |    |    |   |
| 2040 V a.c./d.c.                           |        | 2 |   |    |    |   |
| Additional outputs:                        |        |   |   |    |    |   |
| lack                                       |        |   | 0 |    |    |   |
| RS-485, analog outputs 1                   |        |   |   |    |    |   |
| RS-485, analog outputs                     |        |   |   |    |    |   |
| swiched-over relay outputs AL3, AL4        |        |   | 2 |    |    |   |
| Unit:                                      |        |   |   |    |    |   |
| code number of the unit acc. table 2       |        |   |   | XX |    |   |
| Kind of execution:                         |        |   |   |    |    |   |
| standard                                   |        |   |   | 00 |    |   |
| custom-made                                |        |   |   |    | XX |   |
| Acceptance tests:                          |        |   |   |    |    |   |
| without extra additional requirements      |        |   |   |    |    | 8 |
| with an extra quality inspection certifica | ite    |   |   |    |    | 7 |
| acc. to customer's agreement               |        |   |   |    |    | X |

## **TECHNICAL DATA**

| Additional functions | Conversion of any measured value into current or voltage analog signal. Storage of minimal and maximal values for all measured quantites. 21-point rescaling for the measured value (does not apply to N30P and N27P). Password protection. Programmable current and voltage transformer ratio (applies to N27P and N30P). |
|----------------------|----------------------------------------------------------------------------------------------------------------------------------------------------------------------------------------------------------------------------------------------------------------------------------------------------------------------------|
| Digital interface    | RS-485 Modbus Slave - Option                                                                                                                                                                                                                                                                                               |
| Dimensions           | 96 x 48 x 93 mm                                                                                                                                                                                                                                                                                                            |