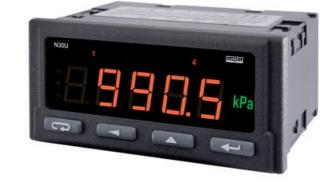

## N30U

Programmable digital meter for measurement of temperature, resistance and standard signals

N30U11XX Panel Meter, 2 x OC Outputs, RS-485, 1A Ouput 85-253V ac

- Universal input (Programmable)
- Wide voltage, AC/DC control
- 5 Digit, 3 colour display, Red, Amber, Green

| Display                     | Yes                                          |
|-----------------------------|----------------------------------------------|
| Input type                  | temperature, resistance and standard signals |
| IP class                    | IP65                                         |
| Mounting                    | Panel mount                                  |
| Number of digits            | 5                                            |
| Number of rows              | 1                                            |
| Outputs                     | analog, RS485, 2 relays                      |
| Supply voltage              | 85-253V ac/dc                                |
| Temperature operational max | 55 °C                                        |
| Weight                      | 0.2 kg                                       |