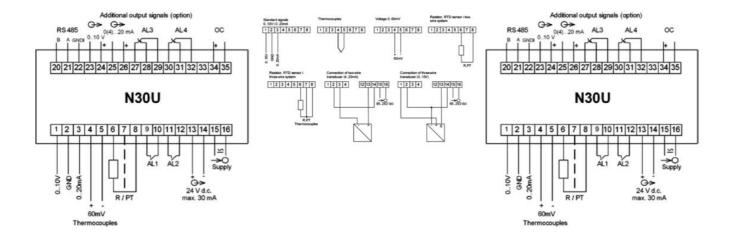

## PRODUCT DESCRIPTION

Please refer to the image below for ordering information. **Part number key** 

| Digital panel meter                       | N30U - | X | X | XX | XX | Х |
|-------------------------------------------|--------|---|---|----|----|---|
| Supply voltage:                           |        |   |   | -  |    |   |
| 85253 V a.c./d.c.                         |        | 1 |   |    |    |   |
| 2040 V a.c./d.c.                          |        | 2 |   |    |    |   |
| Additional outputs:                       |        |   |   |    |    |   |
| lack                                      |        |   | 0 |    |    |   |
| RS-485, analog outputs                    |        |   | 1 |    |    |   |
| RS-485, analog outputs                    |        |   |   |    |    |   |
| swiched-over relay outputs AL3, AL4       |        |   | 2 |    |    |   |
| Unit:                                     |        |   |   |    |    |   |
| code number of the unit acc. table 2      |        |   |   | XX |    |   |
| Kind of execution:                        |        |   |   |    |    |   |
| standard                                  |        |   |   |    | 00 |   |
| custom-made                               |        |   |   |    | XX |   |
| Acceptance tests:                         |        |   |   |    |    |   |
| without extra additional requirements     |        |   |   |    |    | 8 |
| with an extra quality inspection certific | ate    |   |   |    |    | 7 |
| acc. to customer's agreement              |        |   |   |    |    | Х |

## **TECHNICAL DATA**

| Additional functions | Conversion of any measured value into current or voltage analog signal.<br>Storage of minimal and maximal values for all measured quantites. 21-point<br>rescaling for the measured value (does not apply to N30P and N27P).<br>Password protection. Programmable current and voltage transformer ratio<br>(applies to N27P and N30P). |
|----------------------|----------------------------------------------------------------------------------------------------------------------------------------------------------------------------------------------------------------------------------------------------------------------------------------------------------------------------------------|
| Digital interface    | RS-485 Modbus Slave - Option                                                                                                                                                                                                                                                                                                           |
| Dimensions           | 96 x 48 x 93 mm                                                                                                                                                                                                                                                                                                                        |

| Display                     | Yes                                          |
|-----------------------------|----------------------------------------------|
| Input type                  | temperature, resistance and standard signals |
| IP class                    | IP65                                         |
| Mounting                    | Panel mount                                  |
| Number of digits            | 5                                            |
| Number of rows              | 1                                            |
| Outputs                     | analog, RS485, 2 relays                      |
| Supply voltage              | 85-253V ac/dc                                |
| Temperature operational max | 55 °C                                        |
| Weight                      | 0.2 kg                                       |