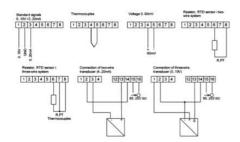

## PRODUCT DESCRIPTION

Please refer to the image below for ordering information. **Part number key** 

| Digital panel meter                       | N30U - | X | X | XX | XX | Х |
|-------------------------------------------|--------|---|---|----|----|---|
| Supply voltage:                           |        |   |   | -  |    |   |
| 85253 V a.c./d.c.                         |        | 1 |   |    |    |   |
| 2040 V a.c./d.c.                          |        | 2 |   |    |    |   |
| Additional outputs:                       |        |   |   |    |    |   |
| lack                                      |        |   | 0 |    |    |   |
| RS-485, analog outputs                    |        |   | 1 |    |    |   |
| RS-485, analog outputs                    |        |   |   |    |    |   |
| swiched-over relay outputs AL3, AL4       |        |   | 2 |    |    |   |
| Unit:                                     |        |   |   |    |    |   |
| code number of the unit acc. table 2      |        |   |   | XX |    |   |
| Kind of execution:                        |        |   |   |    |    |   |
| standard                                  |        |   |   |    | 00 |   |
| custom-made                               |        |   |   |    | XX |   |
| Acceptance tests:                         |        |   |   |    |    |   |
| without extra additional requirements     |        |   |   |    |    | 8 |
| with an extra quality inspection certific | ate    |   |   |    |    | 7 |
| acc. to customer's agreement              |        |   |   |    |    | Х |

## **TECHNICAL DATA**

| Additional functions | Conversion of any measured value into current or voltage analog signal.<br>Storage of minimal and maximal values for all measured quantites. 21-point<br>rescaling for the measured value (does not apply to N30P and N27P).<br>Password protection. Programmable current and voltage transformer ratio<br>(applies to N27P and N30P). |
|----------------------|----------------------------------------------------------------------------------------------------------------------------------------------------------------------------------------------------------------------------------------------------------------------------------------------------------------------------------------|
| Digital interface    | RS-485 Modbus Slave - Option                                                                                                                                                                                                                                                                                                           |
| Dimensions           | 96 x 48 x 93 mm                                                                                                                                                                                                                                                                                                                        |

| Display                     | Yes                                          |
|-----------------------------|----------------------------------------------|
| Input type                  | temperature, resistance and standard signals |
| IP class                    | IP65                                         |
| Mounting                    | Panel mount                                  |
| Number of digits            | 5                                            |
| Number of rows              | 1                                            |
| Outputs                     | analog, RS485, 2 relays                      |
| Supply voltage              | 85-253V ac/dc                                |
| Temperature operational max | 55 °C                                        |
| Weight                      | 0.2 kg                                       |