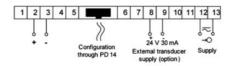

.c. voltage or d.c. current, temperature from Pt100 sensors and J, K thermocouples, a.c. voltage and a.c. current.

### N25H73XX

5 Digit Panel Meter, 0-200V dc input, 24V ac



LUMEL

- Universal input (Programmable)
- Wide voltage, AC/DC control
- 5 Digit LED display

### PRODUCT DESCRIPTION

Please refer to the image below for ordering information.

\*\*Part numbers have changed from ending with E0 to M0, please be advised any part numbers below that end in E0 will say M0 in the datasheet. The product is the same.\*\*



## **TECHNICAL DATA**

| Digit height                | 14 mm  |
|-----------------------------|--------|
| IP class                    | IP65   |
| Number of digits            | 5      |
| Supply voltage              | 24V ac |
| Temperature operational max | 55 °C  |