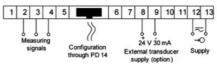

. voltage or d.c. current, temperature from Pt100 sensors and J, K thermocouples, a.c. voltage and a.c. current.

### N25H73XX

5 Digit Panel Meter, 0-200V dc input, 24V ac



LUMEL

- Universal input (Programmable)
- Wide voltage, AC/DC control
- 5 Digit LED display

### PRODUCT DESCRIPTION

Please refer to the image below for ordering information.

\*\*Part numbers have changed from ending with E0 to M0, please be advised any part numbers below that end in E0 will say M0 in the datasheet. The product is the same.\*\*



## **TECHNICAL DATA**

| Digit height                | 14 mm  |
|-----------------------------|--------|
| IP class                    | IP65   |
| Number of digits            | 5      |
| Supply voltage              | 24V ac |
| Temperature operational max | 55 °C  |