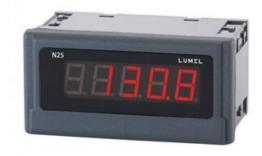

# **N25**

Universal input digital meter for measurement of d.c. voltage or d.c. current, temperature from Pt100 sensors and J, K thermocouples, a.c. voltage and a.c. current.

### N25H65XX

5 Digit Panel Meter, 0-50 dc input, 20-40V ac/dc

- Universal input (Programmable)
- · Wide voltage, AC/DC control
- 5 Digit LED display