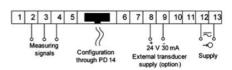

d.c. current, temperature from Pt100 sensors and J, K thermocouples, a.c. voltage and a.c. current.

N25H61XX

5 Digit Panel Meter, 0-50 dc input, 240V ac



- Universal input (Programmable)
- Wide voltage, AC/DC control
- 5 Digit LED display

## PRODUCT DESCRIPTION

Please refer to the image below for ordering information.

\*\*Part numbers have changed from ending with E0 to M0, please be advised any part numbers below that end in E0 will say M0 in the datasheet. The product is the same.\*\*



## **TECHNICAL DATA**

| Digit height                | 14 mm    |
|-----------------------------|----------|
| IP class                    | IP65     |
| Number of digits            | 5        |
| Supply voltage              | 240 V ac |
| Temperature operational max | 55 °C    |