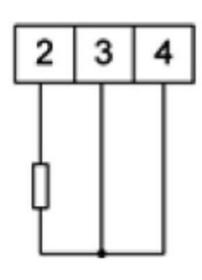

or d.c. current, temperature from Pt100 sensors and J, K thermocouples, a.c. voltage and a.c. current.

N25H61XX

5 Digit Panel Meter, 0-50 dc input, 240V ac



- Universal input (Programmable)
- Wide voltage, AC/DC control
- 5 Digit LED display

## PRODUCT DESCRIPTION

Please refer to the image below for ordering information.

\*\*Part numbers have changed from ending with E0 to M0, please be advised any part numbers below that end in E0 will say M0 in the datasheet. The product is the same.\*\*



## **TECHNICAL DATA**

| Digit height                | 14 mm    |
|-----------------------------|----------|
| IP class                    | IP65     |
| Number of digits            | 5        |
| Supply voltage              | 240 V ac |
| Temperature operational max | 55 °C    |