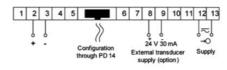

r d.c. current, temperature from Pt100 sensors and J, K thermocouples, a.c. voltage and a.c. current.

N25H61XX

5 Digit Panel Meter, 0-50 dc input, 240V ac



- Universal input (Programmable)
- Wide voltage, AC/DC control
- 5 Digit LED display

## PRODUCT DESCRIPTION

Please refer to the image below for ordering information.

\*\*Part numbers have changed from ending with E0 to M0, please be advised any part numbers below that end in E0 will say M0 in the datasheet. The product is the same.\*\*



## **TECHNICAL DATA**

| Digit height                | 14 mm    |
|-----------------------------|----------|
| IP class                    | IP65     |
| Number of digits            | 5        |
| Supply voltage              | 240 V ac |
| Temperature operational max | 55 °C    |