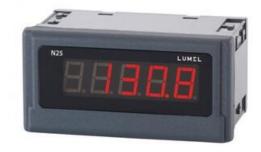

## **N25**

LUMEL

Universal input digital meter for measurement of d.c. voltage or d.c. current, temperature from Pt100 sensors and J, K thermocouples, a.c. voltage and a.c. current.

N25H61XX

5 Digit Panel Meter, 0-50 dc input, 240V ac