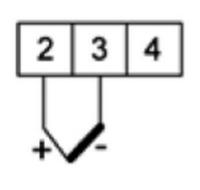

c. current, temperature from Pt100 sensors and J, K thermocouples, a.c. voltage and a.c. current.

N25H61XX

5 Digit Panel Meter, 0-50 dc input, 240V ac



- Universal input (Programmable)
- Wide voltage, AC/DC control
- 5 Digit LED display

## PRODUCT DESCRIPTION

Please refer to the image below for ordering information.

\*\*Part numbers have changed from ending with E0 to M0, please be advised any part numbers below that end in E0 will say M0 in the datasheet. The product is the same.\*\*



## **TECHNICAL DATA**

| Digit height                | 14 mm    |
|-----------------------------|----------|
| IP class                    | IP65     |
| Number of digits            | 5        |
| Supply voltage              | 240 V ac |
| Temperature operational max | 55 °C    |