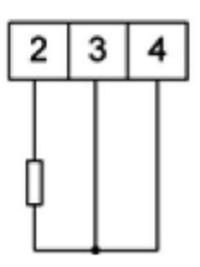

### N25H54XX

5 Digit Panel Meter, ±5A dc input, 85-230V ac

LUMEL

- Universal input (Programmable)
- Wide voltage, AC/DC control
- 5 Digit LED display