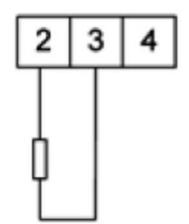

### N25H54XX

5 Digit Panel Meter, ±5A dc input, 85-230V ac

LUMEL

- Universal input (Programmable)
- Wide voltage, AC/DC control
- 5 Digit LED display