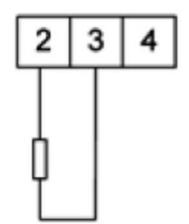

### N25H53XX

5 Digit Panel Meter, ±5A dc input, 24V ac

- Universal input (Programmable)
- · Wide voltage, AC/DC control
- 5 Digit LED display