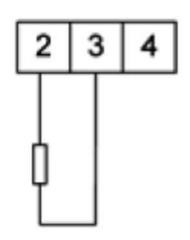

### N25H53XX

5 Digit Panel Meter, ±5A dc input, 24V ac

- Universal input (Programmable)
- · Wide voltage, AC/DC control
- 5 Digit LED display