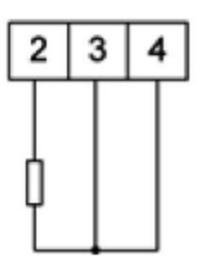

### N25H53XX

5 Digit Panel Meter, ±5A dc input, 24V ac

- Universal input (Programmable)
- · Wide voltage, AC/DC control
- 5 Digit LED display