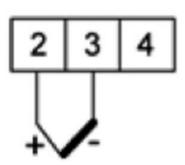

### N25H53XX

5 Digit Panel Meter, ±5A dc input, 24V ac

- Universal input (Programmable)
- · Wide voltage, AC/DC control
- 5 Digit LED display