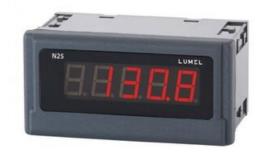

### N25H52XX

5 Digit Panel Meter, ±5A dc input, 110V ac

LUMEL

- Universal input (Programmable)
- · Wide voltage, AC/DC control
- 5 Digit LED display