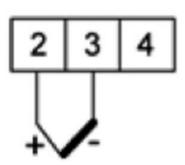

- Universal input (Programmable)
- · Wide voltage, AC/DC control
- 5 Digit LED display

voltage and a.c. current.