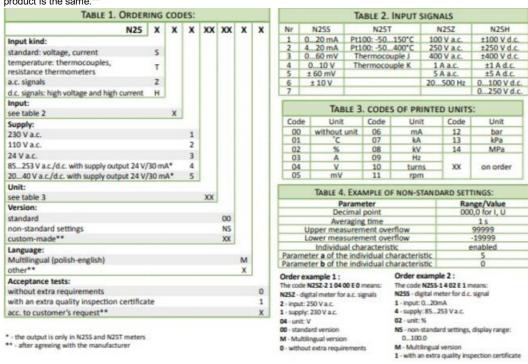

## PRODUCT DESCRIPTION

Please refer to the image below for ordering information.

\*\*Part numbers have changed from ending with E0 to M0, please be advised any part numbers below that end in E0 will say M0 in the datasheet. The product is the same.\*\*