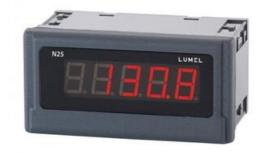

## **N25**

Universal input digital meter for measurement of d.c. voltage or d.c. current, temperature from Pt100 sensors and J, K thermocouples, a.c.

N25H51XX

5 Digit Panel Meter, ±5A dc input, 240V ac

LUMEL

- Universal input (Programmable)
- · Wide voltage, AC/DC control
- 5 Digit LED display

voltage and a.c. current.