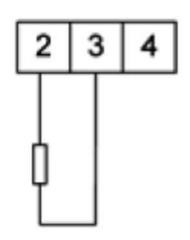

- Universal input (Programmable)
- · Wide voltage, AC/DC control
- 5 Digit LED display

voltage and a.c. current.