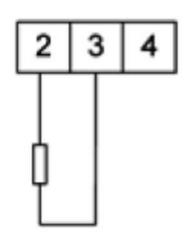

N25H

±100 V d.c

±250 V d.c. ±400 V d.c.

±1 A d.c. ±5 A d.c.

on order

Range/Value 000,0 for I, U

1 s 99999 -19999

- Universal input (Programmable)
- · Wide voltage, AC/DC control
- 5 Digit LED display