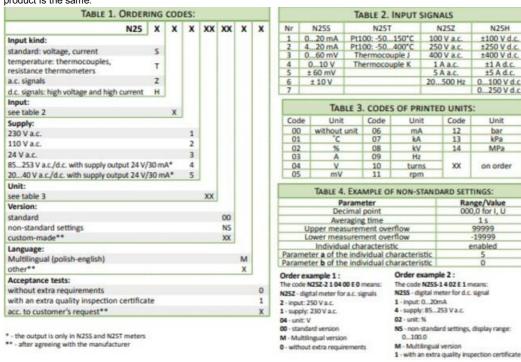

## PRODUCT DESCRIPTION

Please refer to the image below for ordering information.

\*\*Part numbers have changed from ending with E0 to M0, please be advised any part numbers below that end in E0 will say M0 in the datasheet. The product is the same.\*\*