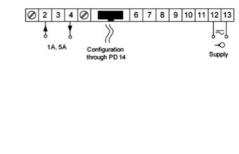

N25H

±100 V d.c

±250 V d.c. ±400 V d.c.

±1 A d.c. ±5 A d.c.

on order

Range/Value 000,0 for I, U

1 s 99999 -19999

- Universal input (Programmable)
- · Wide voltage, AC/DC control
- 5 Digit LED display

## PRODUCT DESCRIPTION

Please refer to the image below for ordering information.

\*\*Part numbers have changed from ending with E0 to M0, please be advised any part numbers below that end in E0 will say M0 in the datasheet. The product is the same.\*\*