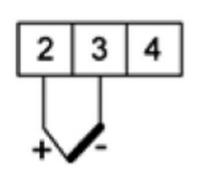

N25H

±100 V d.c

±250 V d.c. ±400 V d.c.

±1 A d.c. ±5 A d.c.

on order

Range/Value 000,0 for I, U

1 s 99999 -19999

- Universal input (Programmable)
- · Wide voltage, AC/DC control
- 5 Digit LED display