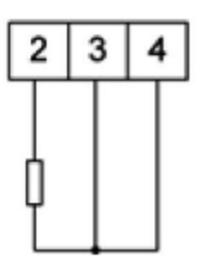

N25H

±100 V d.c

±250 V d.c. ±400 V d.c.

±1 A d.c. ±5 A d.c.

on order

Range/Value 000,0 for I, U

1 s 99999 -19999

- Universal input (Programmable)
- · Wide voltage, AC/DC control
- 5 Digit LED display