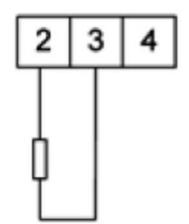

N25H

±100 V d.c

±250 V d.c. ±400 V d.c.

±1 A d.c. ±5 A d.c.

on order

Range/Value 000,0 for I, U

1 s 99999 -19999

- Universal input (Programmable)
- · Wide voltage, AC/DC control
- 5 Digit LED display