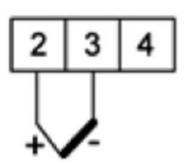

N25H

±100 V d.c

±250 V d.c. ±400 V d.c.

±1 A d.c. ±5 A d.c.

on order

Range/Value 000,0 for I, U

1 s 99999 -19999

- Universal input (Programmable)
- · Wide voltage, AC/DC control
- 5 Digit LED display