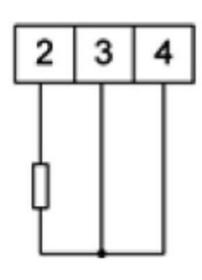

N25H

±100 V d.c

±250 V d.c. ±400 V d.c.

±1 A d.c. ±5 A d.c.

on order

Range/Value 000,0 for I, U

1 s 99999 -19999

- Universal input (Programmable)
- · Wide voltage, AC/DC control
- 5 Digit LED display