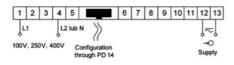

N25H

±100 V d.c

±250 V d.c. ±400 V d.c.

±1 A d.c. ±5 A d.c.

on order

Range/Value 000,0 for I, U

1 s 99999 -19999

- Universal input (Programmable)
- · Wide voltage, AC/DC control
- 5 Digit LED display

## PRODUCT DESCRIPTION

Please refer to the image below for ordering information.

\*\*Part numbers have changed from ending with E0 to M0, please be advised any part numbers below that end in E0 will say M0 in the datasheet. The product is the same.\*\*